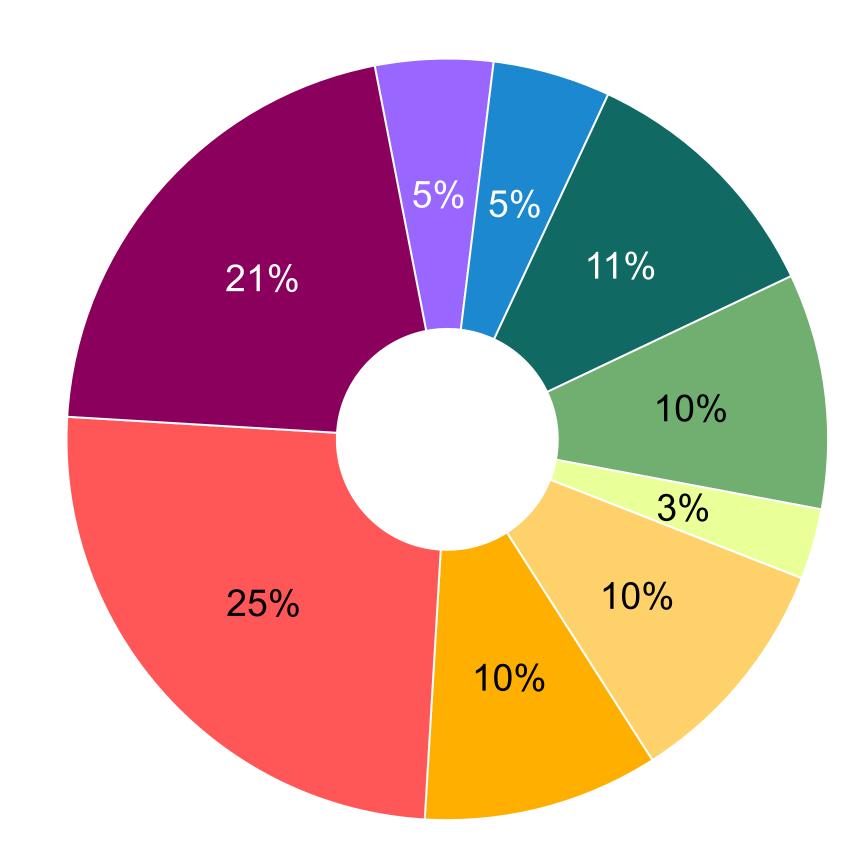

#### Channel Allocation

- Digital Display
- Digital Video
- Print
- Paid Social
- Paid Search
- Streaming Audio
- Podcast
- Radio
- Out-of-Home

#### GENERAL TIMELINE

| Media           | May | Jun | Jul | Aug | Sep | Oct | Nov | Dec | Jan | Feb | Mar | Apr | May | Jun | Reach       |
|-----------------|-----|-----|-----|-----|-----|-----|-----|-----|-----|-----|-----|-----|-----|-----|-------------|
| Digital Display |     |     |     |     |     |     |     |     |     |     |     |     |     |     | 34,000,000  |
| Digital Video   |     |     |     |     |     |     |     |     |     |     |     |     |     |     | 18,952,381  |
| Print           |     |     |     |     |     |     |     |     |     |     |     |     |     |     | 12,615,006  |
| Paid Social     |     |     |     |     |     |     |     |     |     |     |     |     |     |     | 73,333,333  |
| Paid Search     |     |     |     |     |     |     |     |     |     |     |     |     |     |     | 61,993*     |
| Streaming Audio |     |     |     |     |     |     |     |     |     |     |     |     |     |     | 55,138,741  |
| Podcast         |     |     |     |     |     |     |     |     |     |     |     |     |     |     | 41,660,382  |
| Radio           |     |     |     |     |     |     |     |     |     |     |     |     |     |     | 74,026,715  |
| Out-of-Home     |     |     |     |     |     |     |     |     |     |     |     |     |     |     | 224,484,330 |
|                 |     |     |     |     |     |     |     |     |     |     |     |     |     |     |             |